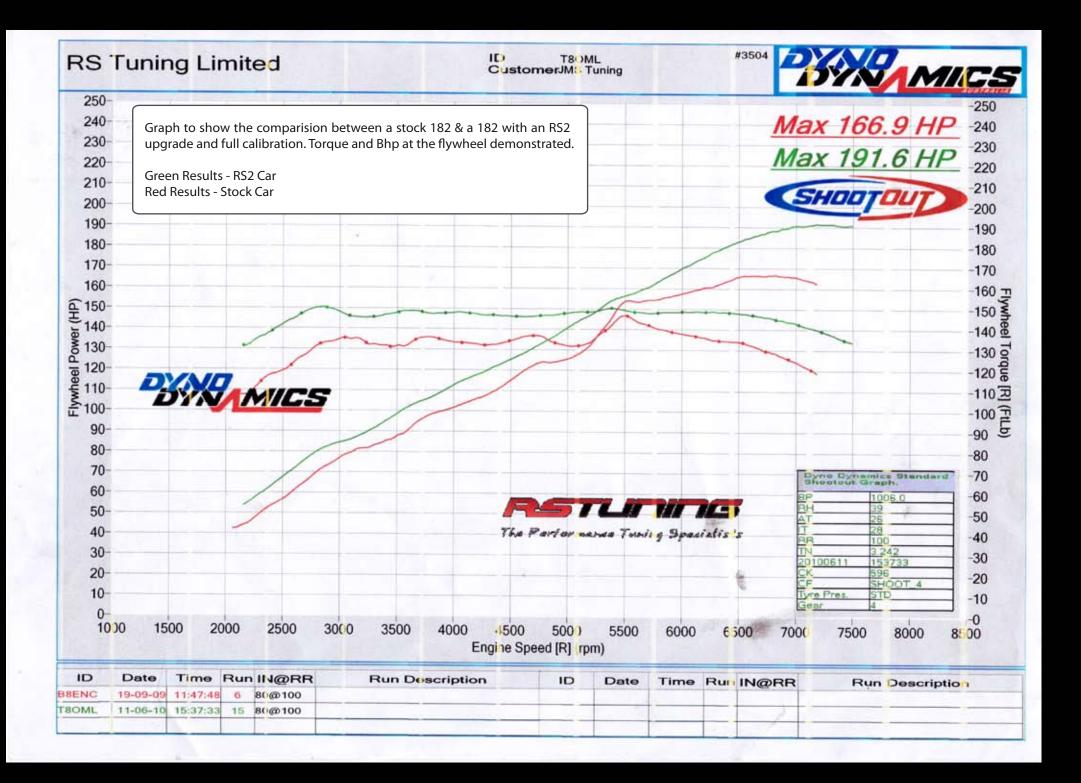

**RS2 Manifold** 

General Info

Designed to protect as much of the vehicles standard mechanical architecture as possible, this kit removes the requirement for permanent alterations and raised cost for the customer and yet still achieves power and torque increases only usually achieved through ITBs. The non permanent nature of the parts also maximise the cars resale value due to the minimal work required to return it to standard.