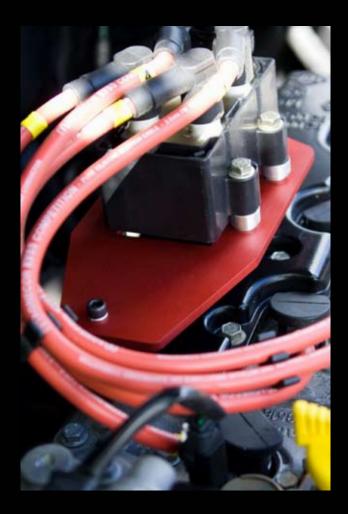

# Kit Components.

- Carbon Fiber Plenum Chamber & Anodized Red theme
- Red SFS Silicon hose & turned Aluminum Coupler
- Pipercross Filter Unit & DRS Filter Spray
- Anodized Red Coil Pack Mount.
- Anodized Red Fuel Rail Mounts.
- Vibratechnics Uprated engine mounts (both)
- Pipercross Crankcase breather filter.
- Bolts & Fixings required for installation.
- Brake Servo Extension Line.
- Technical Notes (PDF)