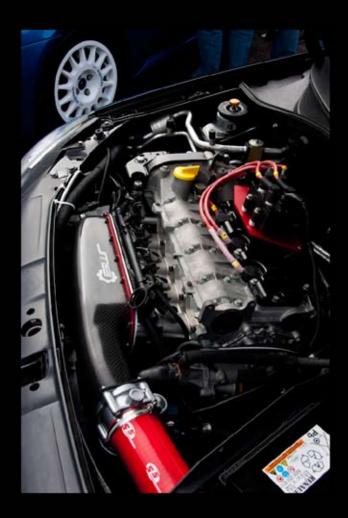

**RS2 Manifold** 

General Info

Designed to protect as much of the vehicles standard mechanical architecture as possible, this kit removes the requirement for permanent alterations and raised cost for the customer and yet still achieves power and torque increases only usually achieved through ITBs. The non permanent nature of the parts also maximise the cars resale value due to the minimal work required to return it to standard.

# Kit Components.

- Carbon Fiber Plenum Chamber & Anodized Red theme
- Red SFS Silicon hose & turned Aluminum Coupler
- Pipercross Filter Unit & DRS Filter Spray
- Anodized Red Coil Pack Mount.
- Anodized Red Fuel Rail Mounts.
- Vibratechnics Uprated engine mounts (both)
- Pipercross Crankcase breather filter.
- Bolts & Fixings required for installation.
- Brake Servo Extension Line.
- Technical Notes (PDF)