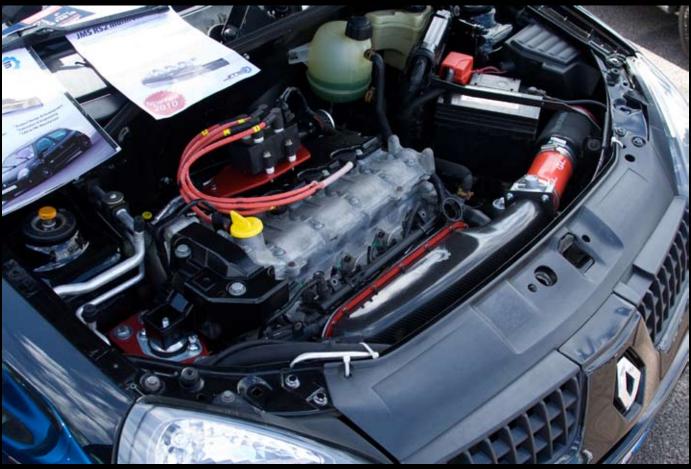

**RS2 Manifold** 

General Info

Designed to protect as much of the vehicles standard mechanical architecture as possible, this kit removes the requirement for permanent alterations and raised cost for the customer and yet still achieves power and torque increases only usually achieved through ITBs. The non permanent nature of the parts also maximise the cars resale value due to the minimal work required to return it to standard.

# Kit Components.

- Carbon Fiber Plenum Chamber & Anodized Red theme
- Red SFS Silicon hose & turned Aluminum Coupler
- Pipercross Filter Unit & DRS Filter Spray
- Anodized Red Coil Pack Mount.
- Anodized Red Fuel Rail Mounts.
- Vibratechnics Uprated engine mounts (both)
- Pipercross Crankcase breather filter.
- Bolts & Fixings required for installation.
- Brake Servo Extension Line.
- Technical Notes (PDF)